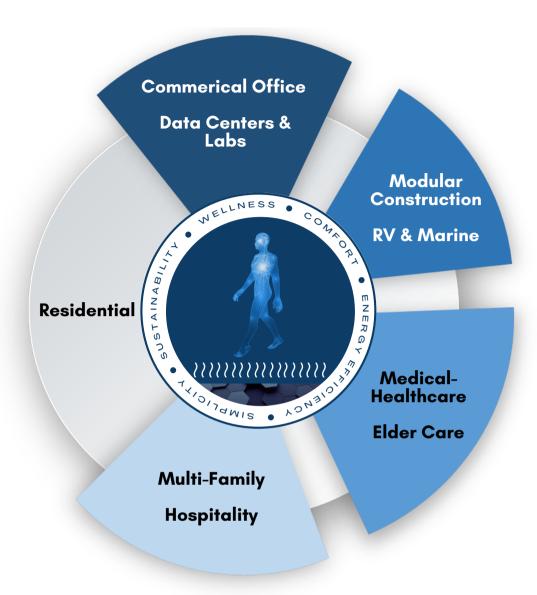

### **MARKETS**

- Commercial Office
- Data Centers & Labs
- Modular
- Elder Care
- Multi-family
- Residential

#### **WELLNESS**

- Improves blood circulation
- Strengthens cardiovascular systemimproves detoxification
- Aids wound healing
- Relaxation, pain management
- Boosts immune system
- Cancer support

#### **ENERGY**

- Runs on AC or DC
- Can be hooked up to solar for a net zero heating
- Far more efficient than standard heating systems
  Take advantage of
- federal tax credits & incentives

#### **EASE OF INSTALLATION**

- No messy wires or tubing
- No electrical upgrades required
- Plugs into standard outlet
- "Super-thin" technology, less than 1mm thickness. Eliminates the need for transitions, floor levelers, or underlayments to install finished flooring